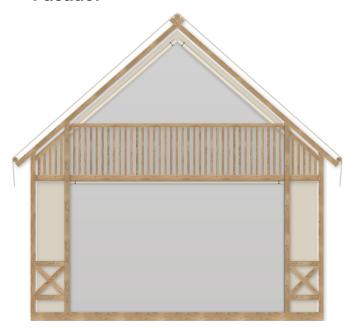

# Facade:

Layout:

Layout 2:

| RAL |
|-----|
|     |

| Length interior/exterior                                           | 5,68/8,43 |
|--------------------------------------------------------------------|-----------|
| Width interior/exterior                                            | 5,00/6,32 |
| Height interior/exterior                                           | 2,05/5,20 |
| Area                                                               | 38+28,2   |
| Number of beds                                                     | 6         |
| Number of bedrooms                                                 | 3         |
| Number of bathrooms                                                | 1         |
| Loft bedroom                                                       | X         |
| Kitchen                                                            | X         |
| Transport length                                                   | 5,68      |
| Transport width                                                    | 2,28      |
| Transport height                                                   | 2,4       |
| Dimension terrace                                                  | 5x1,91    |
| Length                                                             | 5,68      |
| D. 4 O. 14 O. 10                                                   |           |
| B1 CHASSIS                                                         |           |
| Inflatable wheels                                                  | 0         |
| Detachble hook                                                     | 0         |
| Leveling Feet                                                      | X         |
| Powder coated steel chassis                                        | X         |
| Cointainer transport kit                                           | 0         |
| Anchoring kit                                                      | 0         |
| Detachble hook with third wheel                                    | 0         |
| B2 FLOOR                                                           |           |
| Vynil flooring                                                     | X         |
| Moisture resistant CTB-H floor 19 mm with ALU isolation floor foil | Χ         |
| B3 EXTERIOR WALLS                                                  |           |
| PVC transport protection                                           | X         |
| Sturdy round wooden beams fi 100 mm                                | X         |
| Powder coated steel connectors                                     | X         |
| Roof canvas PVC Sattler Complain 745 7M4 640g/m2 (FR)              | Χ         |
| Roof canvas TenCate Campshield FR1 420g/m2 (FR)                    | 0         |