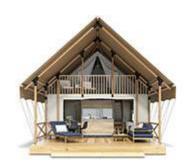

# Safari L LOFT FAMILY+



## Safari L LOFT FAMILY+

# Facade:



Layout:



Layout 2:







| RAL |
|-----|
|     |

| Length interior/exterior                                           | 5,68/8,43 |
|--------------------------------------------------------------------|-----------|
| Width interior/exterior                                            | 5,00/6,32 |
| Height interior/exterior                                           | 2,05/5,20 |
| Area                                                               | 38+28,2   |
| Number of beds                                                     | 6         |
| Number of bedrooms                                                 | 3         |
| Number of bathrooms                                                | 1         |
| Loft bedroom