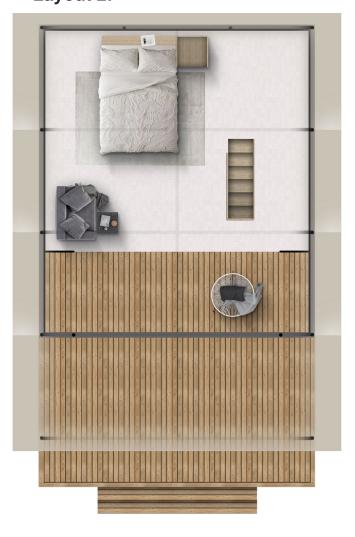

# Facade:

Layout:

Layout 2:

| RAL |
|-----|
|     |

| Length interior/exterior                                           | 5,68/8,43 |
|--------------------------------------------------------------------|-----------|
| Width interior/exterior                                            | 5,00/6,32 |
| Height interior/exterior                                           | 2,05/5,20 |
| Area                                                               | 38+28,2   |
| Number of beds                                                     | 6         |
| Number of bedrooms                                                 | 3         |
| Number of bathrooms                                                | 1         |
| Loft bedroom                                                       | X         |
| Kitchen                                                            | X         |
| Transport length                                                   | 5,68      |
| Transport width                                                    | 2,28      |
| Transport height                                                   | 2,4       |
| Dimension terrace                                                  | 5x1,91    |
| Length                                                             | 5,68      |
| D. 4 O. 14 O. 10                                                   |           |
| B1 CHASSIS                                                         |           |
| Inflatable wheels                                                  | 0         |
| Detachble hook                                                     | 0         |
| Leveling Feet                                                      | X         |
| Powder coated steel chassis                                        | X         |
| Cointainer transport kit                                           | 0         |
| Anchoring kit                                                      | 0         |
| Detachble hook with third wheel                                    | 0         |
| B2 FLOOR                                                           |           |
| Vynil flooring                                                     | X         |
| Moisture resistant CTB-H floor 19 mm with ALU isolation floor foil | Χ         |
| B3 EXTERIOR WALLS                                                  |           |
| PVC transport protection                                           | X         |
| Sturdy round wooden beams fi 100 mm                                | X         |
| Powder coated steel connectors                                     | X         |
| Roof canvas PVC Sattler Complain 745 7M4 640g/m2 (FR)              | Χ         |
| Roof canvas TenCate Campshield FR1 420g/m2 (FR)                    | 0         |