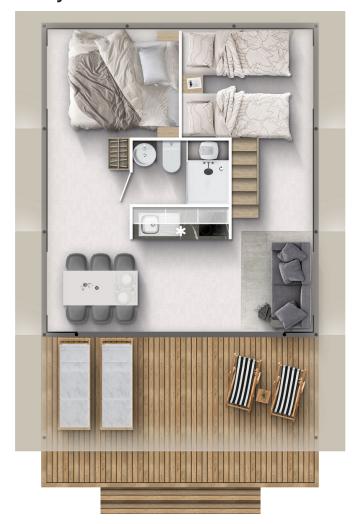

# Facade:

Layout:

Layout 2:

| RAL |
|-----|
|     |

| Length interior/exterior                                           | 5,68/8,43 |
|--------------------------------------------------------------------|-----------|
| Width interior/exterior                                            | 5,00/6,32 |
| Height interior/exterior                                           | 2,05/5,20 |
| Area                                                               | 38+28,2   |
| Number of beds                                                     | 6         |
| Number of bedrooms                                                 | 3         |
| Number of bathrooms                                                | 1         |
| Loft bedroom                                                       | X         |
| Kitchen                                                            | X         |
| Transport length                                                   | 5,68      |
| Transport width                                                    | 2,28      |
| Transport height                                                   | 2,4       |
| Dimension terrace                                                  | 5x1,91    |
| Length                                                             | 5,68      |
| D. 4 O. 14 O. 10                                                   |           |
| B1 CHASSIS                                                         |           |
| Inflatable wheels                                                  | 0         |
| Detachble hook                                                     | 0         |
| Leveling Feet                                                      | X         |
| Powder coated steel chassis                                        | X         |
| Cointainer transport kit                                           | 0         |
| Anchoring kit                                                      | 0         |
| Detachble hook with third wheel                                    | 0         |
| B2 FLOOR                                                           |           |
| Vynil flooring                                                     | X         |
| Moisture resistant CTB-H floor 19 mm with ALU isolation floor foil | Χ         |
| B3 EXTERIOR WALLS                                                  |           |
| PVC transport protection                                           | X         |
| Sturdy round wooden beams fi 100 mm                                | X         |
| Powder coated steel connectors                                     | X         |
| Roof canvas PVC Sattler Complain 745 7M4 640g/m2 (FR)              | Χ         |
| Roof canvas TenCate Campshield FR1 420g/m2 (FR)                    | 0         |